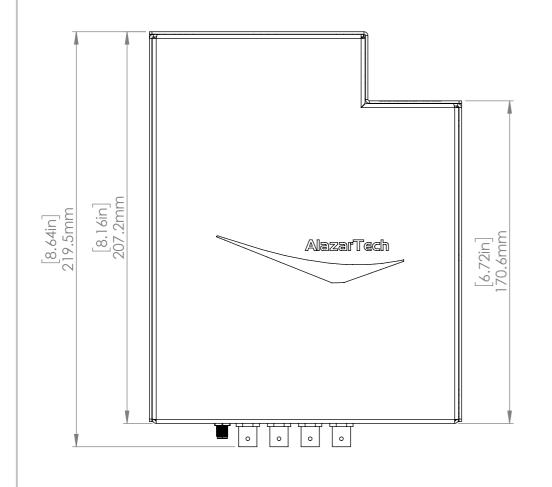

THIS DRAWING APPLIES TO THE FOLLOWING PRODUCTS:

| PRODUCT | ORDER NO.   | HARDWARE VERSION |
|---------|-------------|------------------|
| ATST146 | ATST146-001 | 1.2, 1.3, 1.4    |

## ALAZAR TECHNOLOGIES INC.

ATST146 DIMENSIONAL DRAWING

DWG-T146-002

SCALE: N.T.S. SHEET 1 OF 1

2022-02-23 DRAWN CHK'D S. LUK Du 2022-02-23 A. JAGGERS 2022-02-23

NOTE: Minor changes not affecting the overall size may or may not be reflected in this drawing.