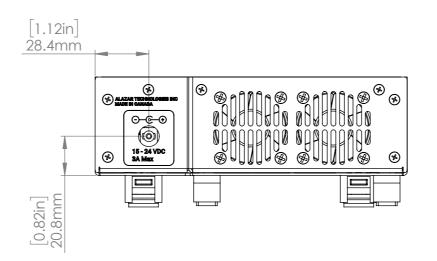

THIS DRAWING APPLIES TO THE FOLLOWING PRODUCTS:

| PRODUCT | ORDER NO.   | HARDWARE VERSION |
|---------|-------------|------------------|
| ATST146 | ATST146-001 | 1.2, 1.3, 1.4    |

## ALAZAR TECHNOLOGIES INC.

ATST146 DIMENSIONAL DRAWING

DWG-T146-002

SCALE: N.T.S. SHEET 1 OF 1

2022-02-23 DRAWN CHK'D S. LUK Du 2022-02-23 A. JAGGERS 2022-02-23

NOTE: Minor changes not affecting the overall size may or may not be reflected in this drawing.