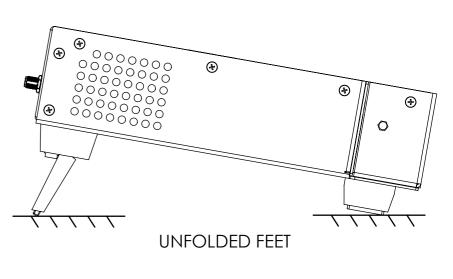

THIS DRAWING APPLIES TO THE FOLLOWING PRODUCTS:

| PRODUCT | ORDER NO.   | HARDWARE VERSION |
|---------|-------------|------------------|
| ATST146 | ATST146-001 | 1.2, 1.3, 1.4    |

## ALAZAR TECHNOLOGIES INC.

ATST146 DIMENSIONAL DRAWING

DWG-T146-002

SCALE: N.T.S. SHEET 1 OF 1

2022-02-23 DRAWN CHK'D S. LUK Du 2022-02-23 A. JAGGERS 2022-02-23

NOTE: Minor changes not affecting the overall size may or may not be reflected in this drawing.