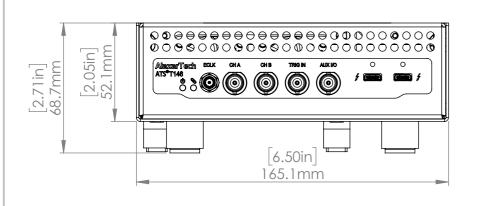

THIS DRAWING APPLIES TO THE FOLLOWING PRODUCTS:

| PRODUCT | ORDER NO.   | HARDWARE VERSION |
|---------|-------------|------------------|
| ATST146 | ATST146-001 | 1.2, 1.3, 1.4    |

## ALAZAR TECHNOLOGIES INC.

ATST146 DIMENSIONAL DRAWING

DWG-T146-002

SCALE: N.T.S. SHEET 1 OF 1

2022-02-23 DRAWN CHK'D S. LUK Du 2022-02-23 A. JAGGERS 2022-02-23

NOTE: Minor changes not affecting the overall size may or may not be reflected in this drawing.