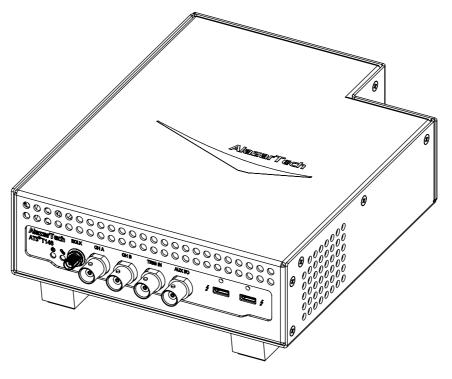

THIS DRAWING APPLIES TO THE FOLLOWING PRODUCTS:

| PRODUCT | ORDER NO.   | HARDWARE VERSION |
|---------|-------------|------------------|
| ATST146 | ATST146-001 | 1.2, 1.3, 1.4    |

## ALAZAR TECHNOLOGIES INC.

ATST146 DIMENSIONAL DRAWING

DWG-T146-002

SCALE: N.T.S. SHEET 1 OF 1

2022-02-23 DRAWN CHK'D S. LUK Du 2022-02-23 A. JAGGERS 2022-02-23

NOTE: Minor changes not affecting the overall size may or may not be reflected in this drawing.