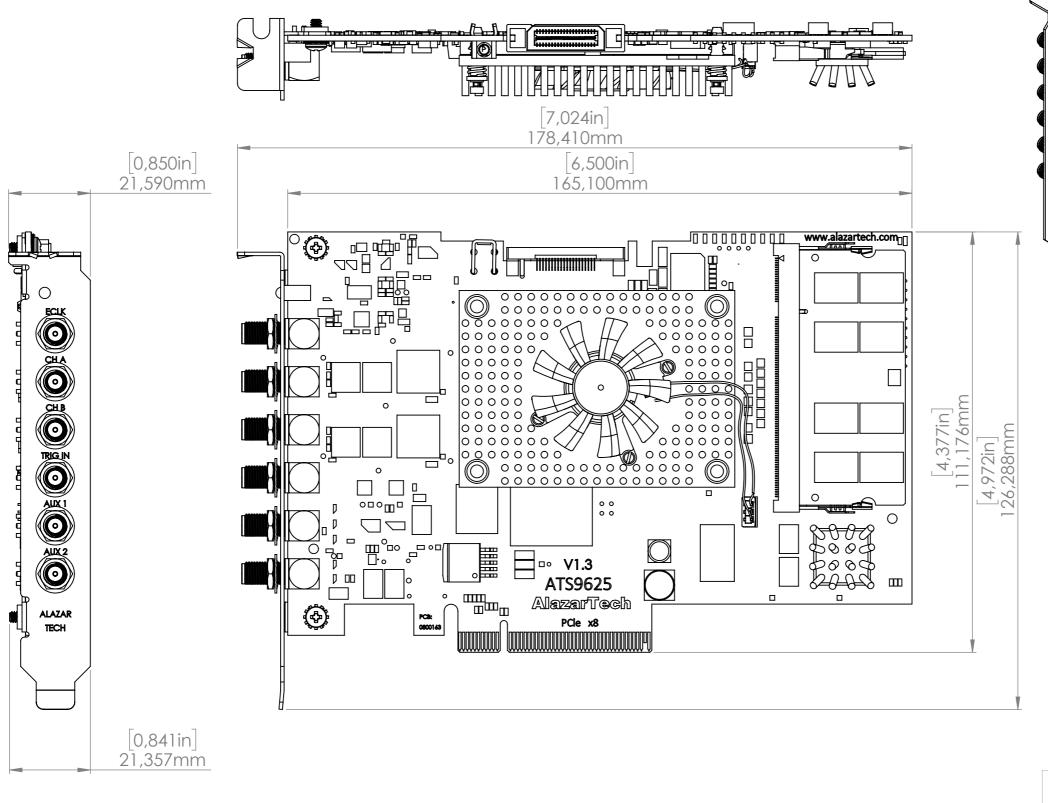

THIS DRAWING APPLIES TO THE FOLLOWING PRODUCTS:

| PRODUCT           | ORDER NO.   | HARDWARE VERSION |
|-------------------|-------------|------------------|
| AT\$9625-2G-\$L50 | ATS9625-002 | 1.2, 1.3         |
| ATS9625-2G-SE260  | ATS9625-003 | 1.2, 1.3         |

## ALAZAR TECHNOLOGIES INC.

AlazarTech

TITLE:

ATS9625 DIMENSIONAL DRAWING

DWG NO.

DWG-9625-004

SCALE: N.T.S. SHEET 1 OF 1

| ISO | 90 | 01 | :2 | 00 | 8 |
|-----|----|----|----|----|---|
| CE  | R  |    | FI | E  | D |