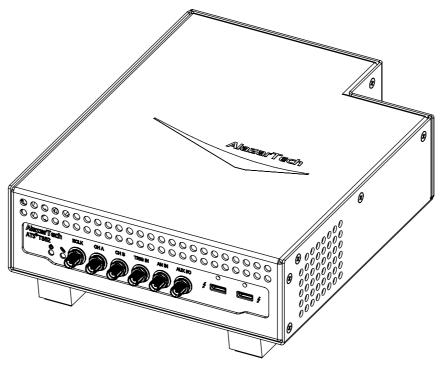

THIS DRAWING APPLIES TO THE FOLLOWING PRODUCTS:

| PRODUCT | ORDER NO.   | HARDWARE VERSION   |
|---------|-------------|--------------------|
| ATST352 | ATST352-001 | 1.1, 1.2, 1.3, 1.4 |

## ALAZAR TECHNOLOGIES INC.

ATST352 DIMENSIONAL DRAWING

WG NO.

DWG-T352-002

ISO9001:2015 CERTIFIED

|        | NAME       | SIGNATURE | DATE       |
|--------|------------|-----------|------------|
| DRAWN  | E.POPA     | Aga       | 2022-02-19 |
| CHK'D  | S. LUK     | De.       | 2022-02-19 |
| APPV'D | A. JAGGERS | Q cuaus.  | 2022-02-19 |