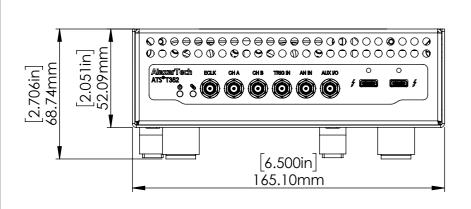

THIS DRAWING APPLIES TO THE FOLLOWING PRODUCTS:

| PRODUCT | ORDER NO.   | HARDWARE VERSION   |
|---------|-------------|--------------------|
| ATST352 | ATST352-001 | 1.1, 1.2, 1.3, 1.4 |

## ALAZAR TECHNOLOGIES INC.

ATST352 DIMENSIONAL DRAWING

WG NO.

DWG-T352-002

ISO9001:2015 CERTIFIED

|        | NAME       | SIGNATURE | DATE       |
|--------|------------|-----------|------------|
| DRAWN  | E.POPA     | Aga       | 2022-02-19 |
| CHK'D  | S. LUK     | De.       | 2022-02-19 |
| APPV'D | A. JAGGERS | Q cuaus.  | 2022-02-19 |

NOTE: Minor changes not affecting the overall size may or may not be reflected in this drawing.