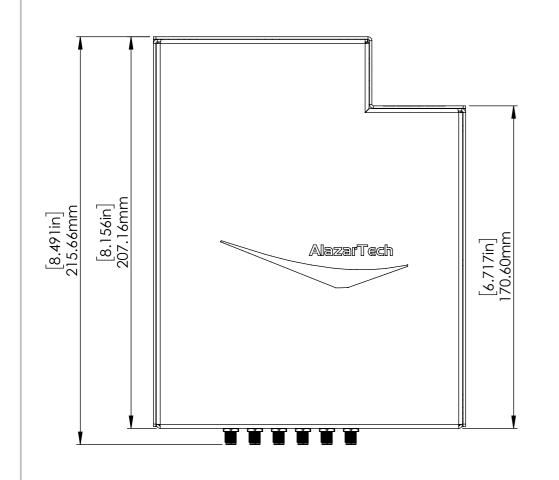

THIS DRAWING APPLIES TO THE FOLLOWING PRODUCTS:

| PRODUCT | ORDER NO.   | HARDWARE VERSION   |
|---------|-------------|--------------------|
| ATST352 | ATST352-001 | 1.1, 1.2, 1.3, 1.4 |

## ALAZAR TECHNOLOGIES INC.

ATST352 DIMENSIONAL DRAWING

WG NO.

DWG-T352-002

ISO9001:2015 CERTIFIED

|        | NAME       | SIGNATURE | DATE       |
|--------|------------|-----------|------------|
| DRAWN  | E.POPA     | Aga       | 2022-02-19 |
| CHK'D  | S. LUK     | De.       | 2022-02-19 |
| APPV'D | A. JAGGERS | Q cuaus.  | 2022-02-19 |

NOTE: Minor changes not affecting the overall size may or may not be reflected in this drawing.