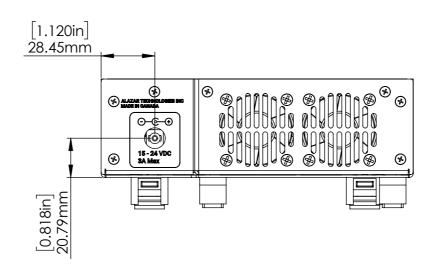

THIS DRAWING APPLIES TO THE FOLLOWING PRODUCTS:

| PRODUCT | ORDER NO.   | HARDWARE VERSION   |
|---------|-------------|--------------------|
| ATST352 | ATST352-001 | 1.1, 1.2, 1.3, 1.4 |

## ALAZAR TECHNOLOGIES INC.

ATST352 DIMENSIONAL DRAWING

WG NO.

DWG-T352-002

ISO9001:2015 CERTIFIED

|        | NAME       | SIGNATURE | DATE       |
|--------|------------|-----------|------------|
| DRAWN  | E.POPA     | Aga       | 2022-02-19 |
| CHK'D  | S. LUK     | De.       | 2022-02-19 |
| APPV'D | A. JAGGERS | Q cuaus.  | 2022-02-19 |

NOTE: Minor changes not affecting the overall size may or may not be reflected in this drawing.